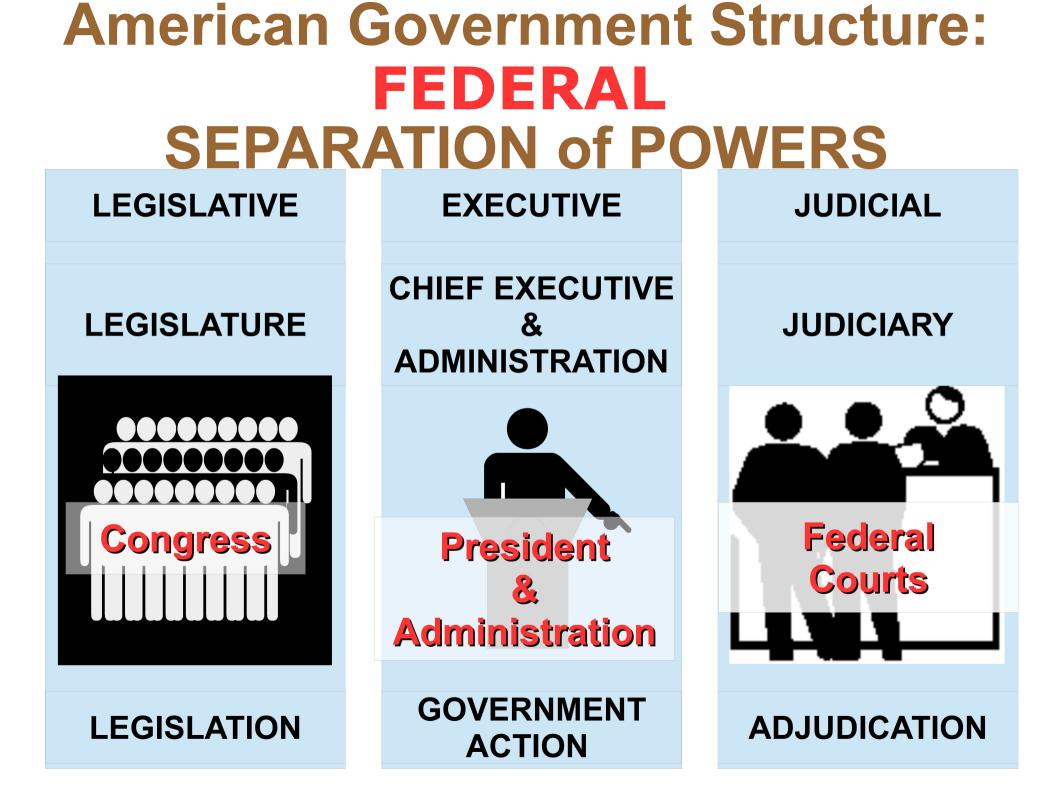

| LEGISLATIVE | EXECUTIVE                              | JUDICIAL       |  |
|-------------|----------------------------------------|----------------|--|
| LEGISLATURE | CHIEF EXECUTIVE<br>&<br>ADMINISTRATION | JUDICIARY      |  |
|             | FEDERAL                                |                |  |
| Congress    | President<br>& Administration          | Federal Courts |  |
| STATE       |                                        |                |  |
|             |                                        |                |  |
| LOCAL       |                                        |                |  |
|             |                                        |                |  |