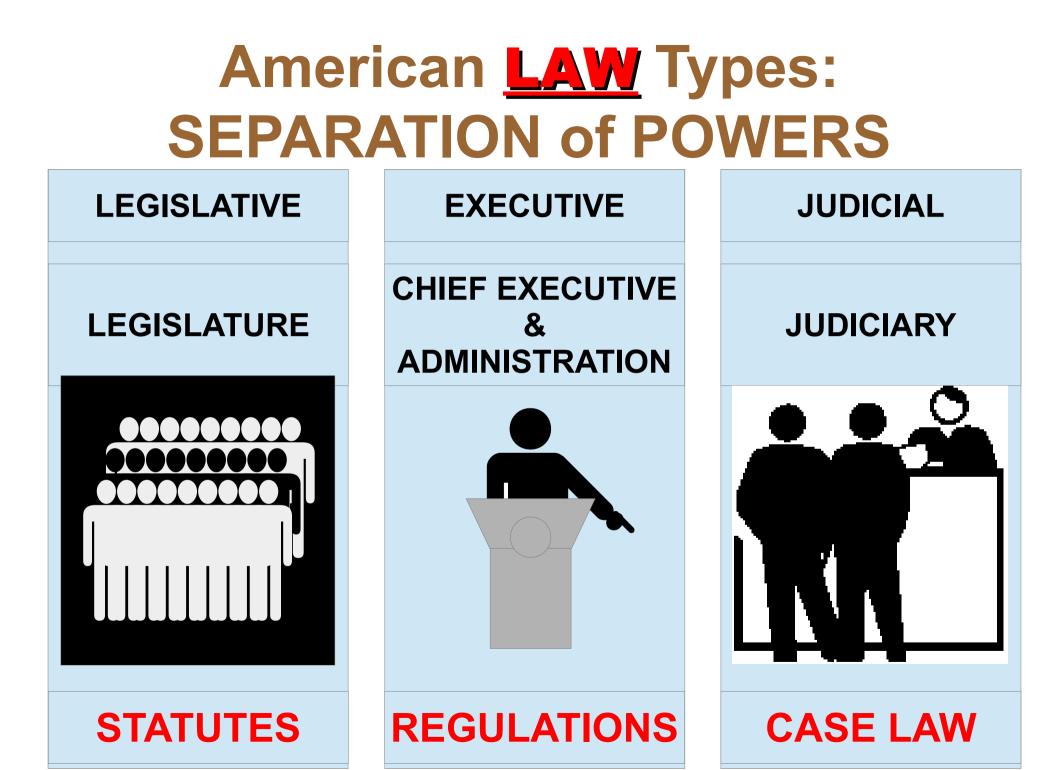

#### American Government Structure: HEIRARCHY

#### American Government Structure: SCHOOL DISTRICT SEPARATION of POWERS

LEGISLATION

GOVERNMENT ACTION

**ADJUDICATION** 

| LEGISLATIVE | EXECUTIVE                              | JUDICIAL  |
|-------------|----------------------------------------|-----------|
| LEGISLATURE | CHIEF EXECUTIVE<br>&<br>ADMINISTRATION | JUDICIARY |
| FEDERAL     |                                        |           |
|             |                                        |           |
|             | STATE                                  |           |
|             |                                        |           |
| LOCAL       |                                        |           |
|             |                                        |           |