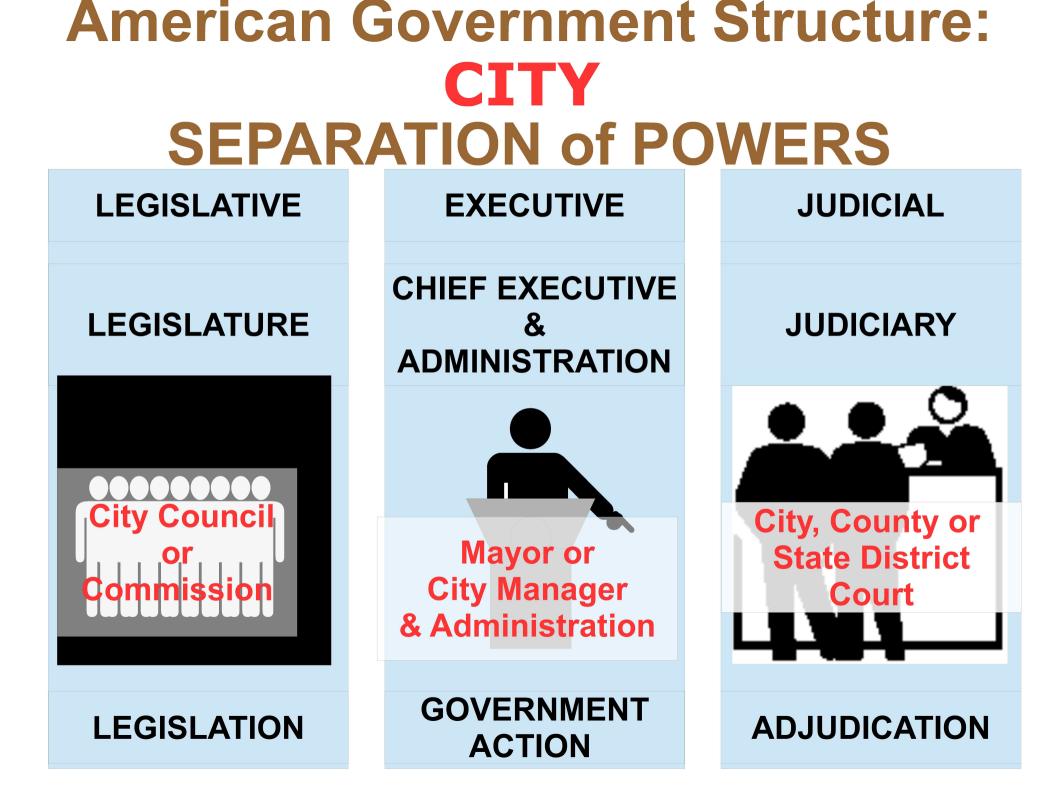

| LEGISLATIVE                                             | EXECUTIVE                                            | JUDICIAL       |  |
|---------------------------------------------------------|------------------------------------------------------|----------------|--|
| LEGISLATURE                                             | CHIEF EXECUTIVE<br>&<br>ADMINISTRATION               | JUDICIARY      |  |
|                                                         | FEDERAL                                              |                |  |
| Congress                                                | President<br>& Administration                        | Federal Courts |  |
|                                                         | STATE                                                |                |  |
| State Legislature<br>or State Assembly                  | Governor<br>& Administration                         | State Courts   |  |
| LOCAL                                                   |                                                      |                |  |
| County Commission<br>City Council<br>School Board, etc. | City/County Manager<br>Mayor<br>Superintendent, etc. | Local Courts   |  |