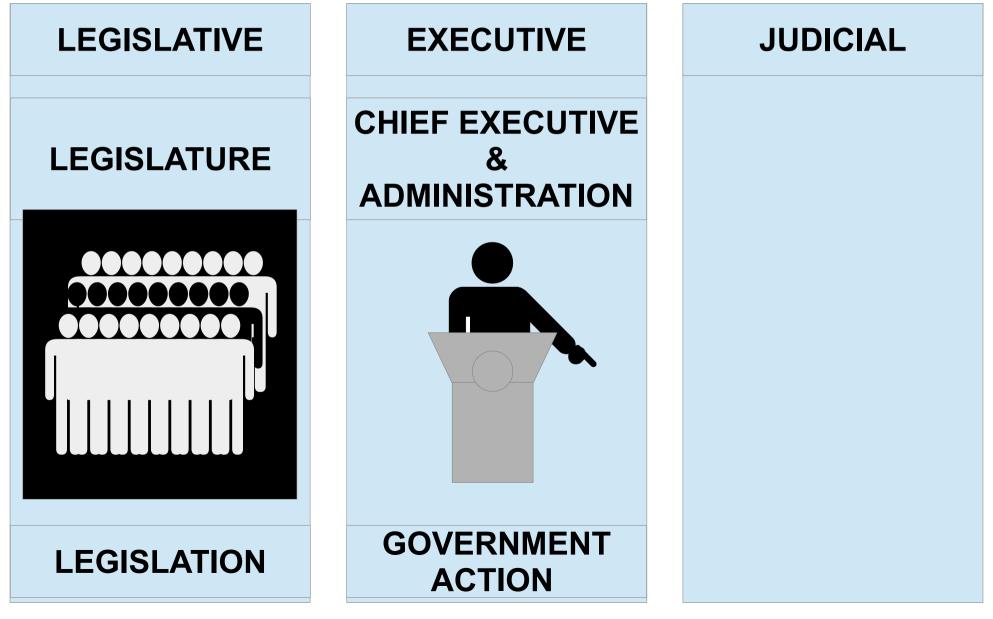

#### American Government Structure: SCHOOL DISTRICT SEPARATION of POWERS

LEGISLATION

GOVERNMENT ACTION

**ADJUDICATION** 

| LEGISLATIVE | EXECUTIVE                              | JUDICIAL  |
|-------------|----------------------------------------|-----------|
| LEGISLATURE | CHIEF EXECUTIVE<br>&<br>ADMINISTRATION | JUDICIARY |
| FEDERAL     |                                        |           |
|             |                                        |           |
|             | STATE                                  |           |
|             |                                        |           |
| LOCAL       |                                        |           |
|             |                                        |           |