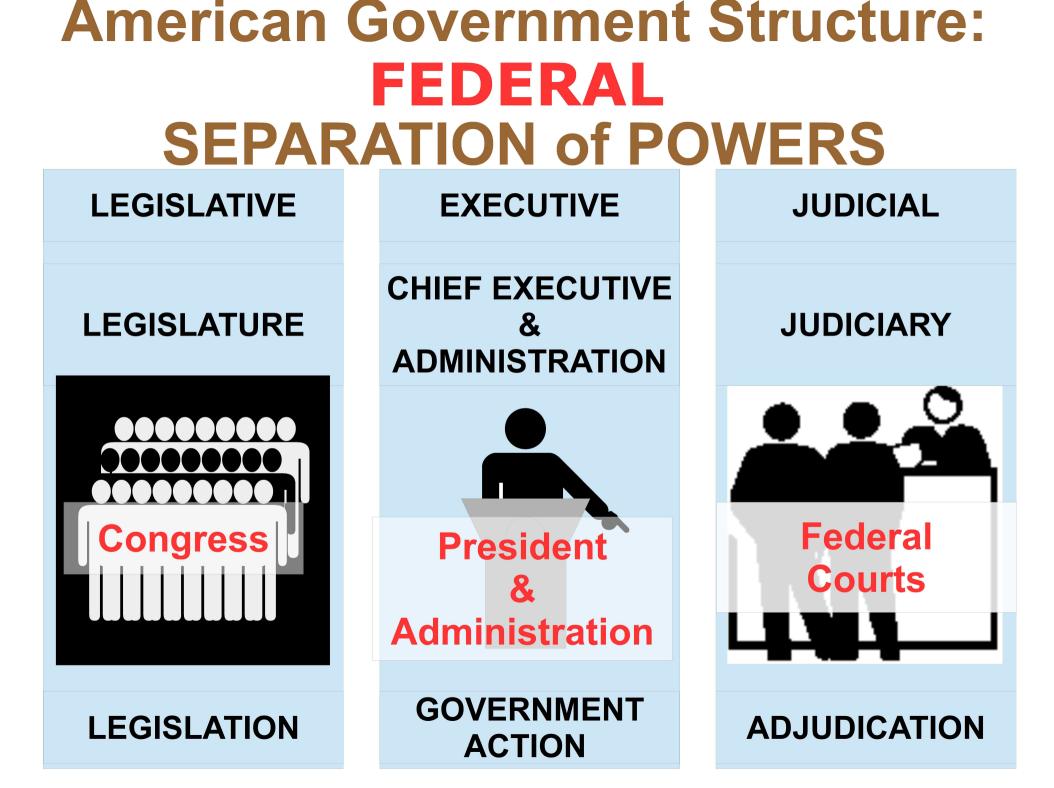

| LEGISLATIVE | EXECUTIVE                              | JUDICIAL       |  |
|-------------|----------------------------------------|----------------|--|
| LEGISLATURE | CHIEF EXECUTIVE<br>&<br>ADMINISTRATION | JUDICIARY      |  |
|             | FEDERAL                                |                |  |
| Congress    | President<br>& Administration          | Federal Courts |  |
| STATE       |                                        |                |  |
|             |                                        |                |  |
| LOCAL       |                                        |                |  |
|             |                                        |                |  |