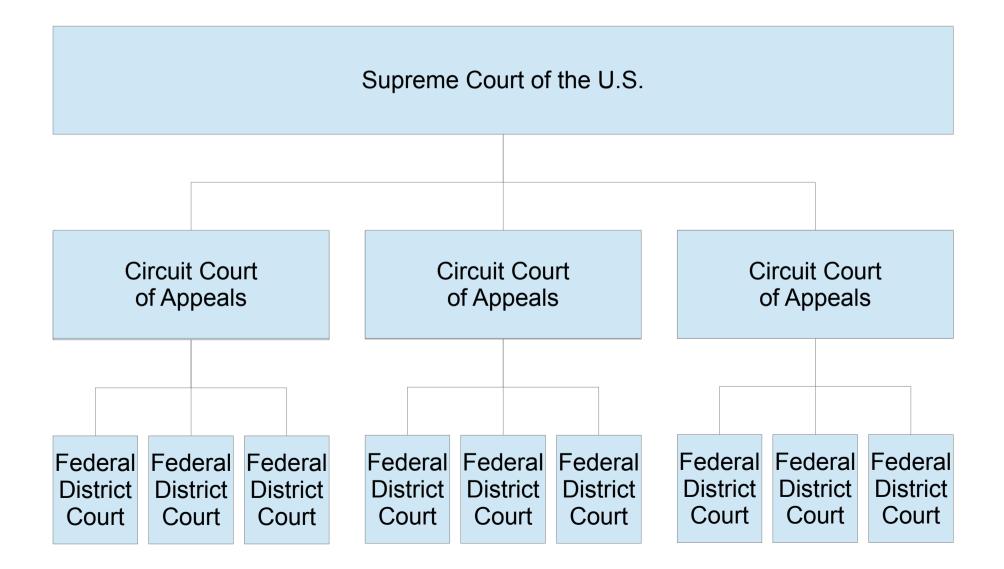

#### Federal Courts Structure: HEIRARCHY

| LEGISLATIVE                                   | EXECUTIVE                                | JUDICIAL                                                |
|-----------------------------------------------|------------------------------------------|---------------------------------------------------------|
| LEGISLATURE                                   | CHIEF EXECUTIVE<br>&<br>ADMINISTRATION   | JUDICIARY                                               |
| FEDERAL                                       |                                          |                                                         |
| Congress                                      | President<br>& Administration            | <b>Federal Courts</b>                                   |
| Senate<br>Vice Pres. 100                      | President                                | Supreme Court                                           |
| House<br>of<br>Representatives<br>Speaker 435 | Cabinet<br>Departments<br>Other Agencies | Circuit Courts<br>of Appeals<br>Federal District Courts |