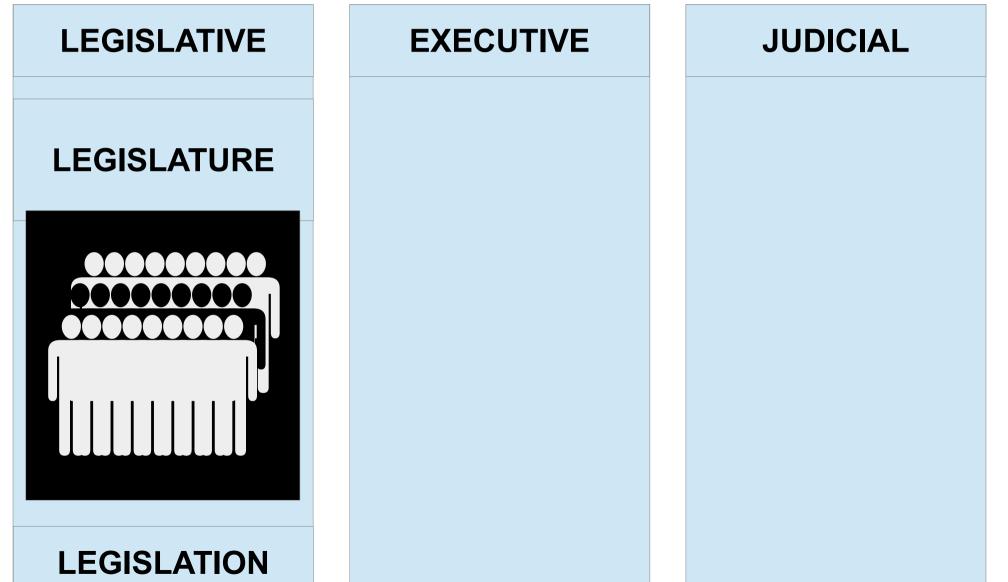

#### American Government Structure: SCHOOL DISTRICT SEPARATION of POWERS

LEGISLATION

GOVERNMENT ACTION

**ADJUDICATION** 

| LEGISLATIVE | EXECUTIVE                              | JUDICIAL  |
|-------------|----------------------------------------|-----------|
| LEGISLATURE | CHIEF EXECUTIVE<br>&<br>ADMINISTRATION | JUDICIARY |
| FEDERAL     |                                        |           |
|             |                                        |           |
|             | STATE                                  |           |
|             |                                        |           |
| LOCAL       |                                        |           |
|             |                                        |           |