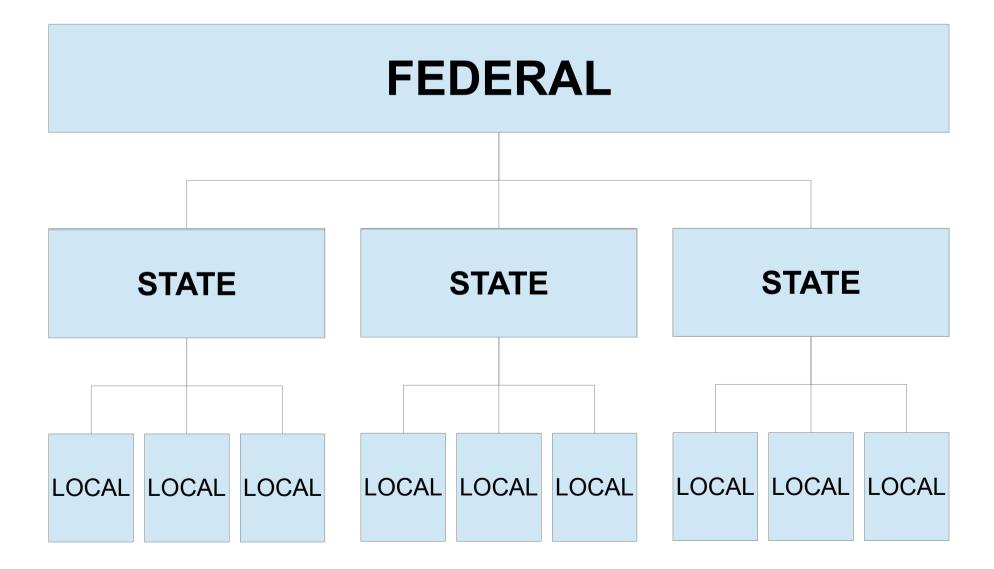

#### **American Government**

#### **A BASIC OUTLINE**

Copyright 2020, 2021 by Richard Harris http://harris1.net/civic/about.htm

AmGovt\_RH\_4\_basic

# Beginning of American Government

- 1774: Continental Congress (1st)
- 1775-76: Continental Congress (2nd)`
- 1776: "DECLARATION of INDEPENDENCE"
- 1777: "ARTICLES of CONFEDERATION"
- 1775-1783: American Revolution
- 1787: Constitutional Convention
- 1787: "CONSTITUTION of the UNITED STATES of AMERICA"
- 1787-88: "FEDERALIST PAPERS" (by Madison, Hamilton & Jay)
- 1788-90: Ratification of the Constitution

#### American Government Structure: HEIRARCHY



















#### American Government Structure: SCHOOL DISTRICT SEPARATION of POWERS



LEGISLATION

GOVERNMENT ACTION

**ADJUDICATION** 

| LEGISLATIVE | EXECUTIVE                              | JUDICIAL  |
|-------------|----------------------------------------|-----------|
| LEGISLATURE | CHIEF EXECUTIVE<br>&<br>ADMINISTRATION | JUDICIARY |
| FEDERAL     |                                        |           |
|             |                                        |           |
|             | STATE                                  |           |
|             |                                        |           |
| LOCAL       |                                        |           |
|             |                                        |           |

| LEGISLATIVE | EXECUTIVE