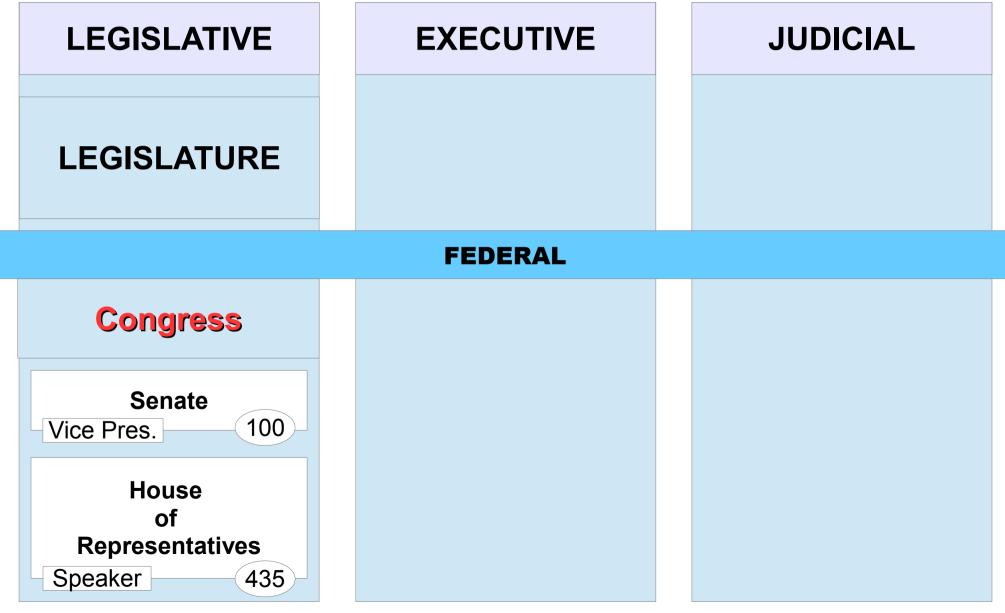

| LEGISLATIVE                                   | EXECUTIVE                                | JUDICIAL |
|-----------------------------------------------|------------------------------------------|----------|
| LEGISLATURE                                   | CHIEF EXECUTIVE<br>&<br>ADMINISTRATION   |          |
| FEDERAL                                       |                                          |          |
| Congress                                      | President<br>& Administration            |          |
| Senate<br>Vice Pres. 100                      | President                                |          |
| House<br>of<br>Representatives<br>Speaker 435 | Cabinet<br>Departments<br>Other Agencies |          |