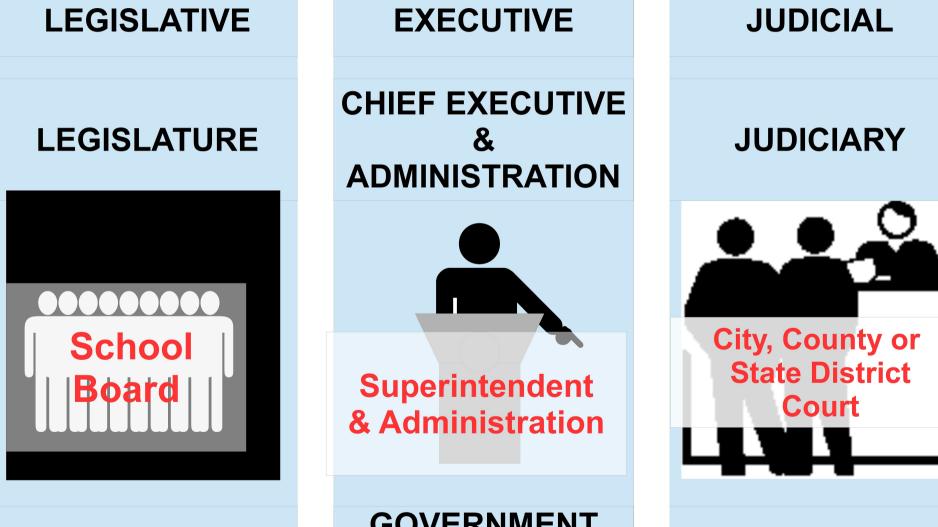

#### American Government Structure: SCHOOL DISTRICT SEPARATION of POWERS

LEGISLATION

GOVERNMENT ACTION

**ADJUDICATION** 

| LEGISLATIVE | EXECUTIVE                              | JUDICIAL  |
|-------------|----------------------------------------|-----------|
| LEGISLATURE | CHIEF EXECUTIVE<br>&<br>ADMINISTRATION | JUDICIARY |
| FEDERAL     |                                        |           |
|             |                                        |           |
|             | STATE                                  |           |
|             |                                        |           |
| LOCAL       |                                        |           |
|             |                                        |           |